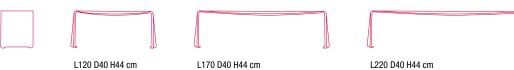

### DIMENSIONS

The bench is available in 3 widths - L120, L170 and L220 - depth 40 cm, height 44 cm.

#### LE BANC

L170 D40 H44 cm

L220 D40 H44 cm