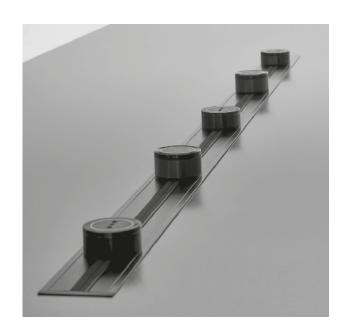

#### **ACCESSORIES**

The tables, in the version Axy Comfort D120 L240/260/280/300 with tops in Fenix and Wood, are available in the version with electrified profile.

A series of adaptors with different types of sockets and functions can be hooked to the electrified profile. The electrified profile and its components and adaptors are always available in the finish matt black.