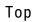

#### **TOPS**

Tops are available in the materials: Fenix, oak and ceramic. Thickness 12 mm.

# Finishing

The number in the dot corresponds to the number of colour/material finish.

Here below, in the section FINISH OPTIONS, please note all the colours of the materials used for this product.

# Finish options

### TOP

#### Fenix

#### Oak

#### Calce

#### Stone