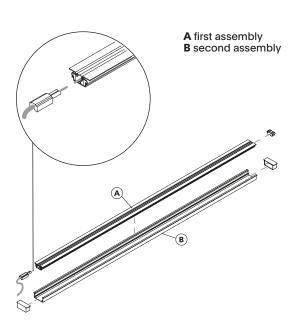

#### **FRAME**

Fixed bearing frame made of extruded aluminium painted in matt graphite grey.

For all types of die-cast and extruded aluminium bridge legs, available in the version painted in white, matt graphite grey, bronze and matt black nickel.

#### **ACCESSORIES**

The tables, in the version Axy Comfort D120 L240/260/280/300 with tops in Fenix and Wood, are available in the version with electrified profile.

A series of adaptors with different types of sockets and functions can be hooked to the electrified profile. The electrified profile and its components and adaptors are always available in the finish matt black.