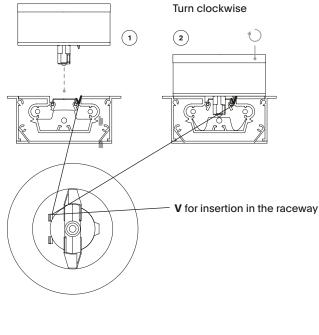

#### **ACCESSORIES**

The tables, in the version Axy Comfort D120 L240/260/280/300 with tops in Fenix and Wood, are available in the version with electrified profile.

A series of adaptors with different types of sockets and functions can be hooked to the electrified profile. The electrified profile and its components and adaptors are always available in the finish matt black.