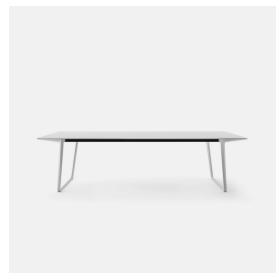

# **AXY**

#### Designed by Claudio Bellini

Lightness combined with dynamic perception of suspension is the theme developed by the design of the new table system Axy. A basic architecture in which the original design of the two structural bridges, entirely made of aluminium, recomposes the tensions and strength lines with expressive efficacy.

A thin top completes the table, conveying an overall aerial impression underpinned by reassuring stability. Available in various configurations, with a wide choice of materials and finishes Axy naturally adapts to a broad range of interpretations both for indoor and outdoor use, from the dining-table to the working desk.