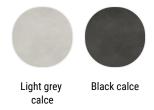

#### **ACCESSORIES**

The tables, in the version Axy Comfort D120 L240/260/280/300 with tops in Fenix and Wood, are available in the version with electrified profile.

A series of adaptors with different types of sockets and functions can be hooked to the electrified profile. The electrified profile and its components and adaptors are always available in the finish matt black.

# **OUTDOOR USE**

The table with ceramic tops are also suitable for outdoor use.



















# Finishing

The number in the dot corresponds to the number of colour/material finish.

Here below, in the section FINISH OPTIONS, please note all the colours of the materials used for this product.

## **TABLE**





#### Structure



Matt painted

# Finish options

### TOP

#### Fenix



#### Oak



#### Calce



#### Stone



## **STRUCTURE**

### Matt painted



Matt painted white X053



Matt painted graphite grey X054



matt bronze paint X100



matt black nickel paint X101