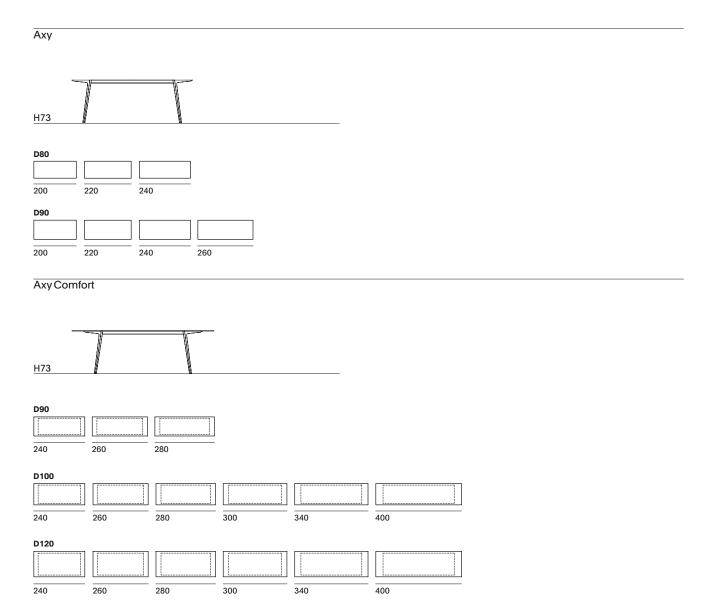

Rectangular tables available in 15 sizes and various depths, height 73 cm, in the types and configurations: Axy and Axy Comfort.