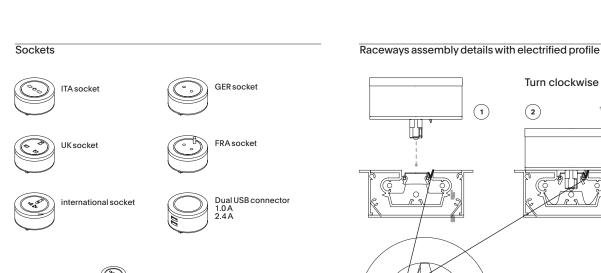

#### **ACCESSORIES**

The tables, in the version Axy Comfort D120 L240/260/280/300 with tops in Fenix and Wood, are available in the version with electrified profile.

A series of adaptors with different types of sockets and functions can be hooked to the electrified profile. The electrified profile and its components and adaptors are always available in the finish matt black.