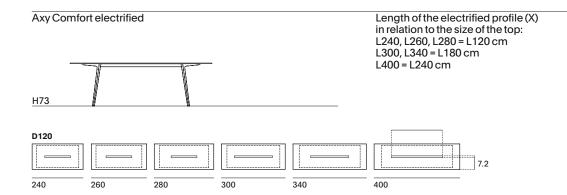

#### **ACCESSORIES**

The tables, in the version Axy Comfort D120 L240/260/280/300 with tops in Fenix and Wood, are available in the version with electrified profile.

A series of adaptors with different types of sockets and functions can be hooked to the electrified profile. The electrified profile and its components and adaptors are always available in the finish matt black.