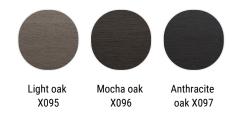

ickness 12 mm.

#### **ACCESSORIES**

The tables, in the version Axy Comfort D120 L240/260/280/300 with tops in Fenix and Wood, are available in the version with electrified profile.

A series of adaptors with different types of sockets and functions can be hooked to the electrified profile. The electrified profile and its components and adaptors are always available in the finish matt black.

# **OUTDOOR USE**

The table with ceramic tops are also suitable for outdoor use.



















# Finishing

The number in the dot corresponds to the number of colour/material finish.

Here below, in the section FINISH OPTIONS, please note all the colours of the materials used for this product.

## **TABLE**





#### Structure



Matt painted

# Finish options

### TOP

#### Fenix



#### Oak



#### Calce



#### Stone



## **STRUCTURE**

### Matt painted



Matt painted white X053



Matt painted graphite grey X054



matt bronze paint X100



matt black nickel paint X101