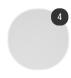

#### **FRAME**

Fixed bearing frame made of extruded aluminium painted in matt graphite grey.

For all types of die-cast and extruded aluminium bridge legs, available in the version painted in white, matt graphite grey, bronze and matt black nickel.

#### Structure

Matt painted

## **STRUCTURE**

### Matt painted

Matt painted white X053

Matt painted graphite grey X054

matt bronze paint X100

matt black nickel paint X101