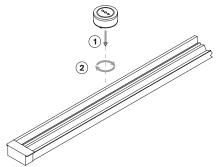

#### **ACCESSORIES**

The tables, in the version Axy Comfort D120 L240/260/280/300 with tops in Fenix and Wood, are available in the version with electrified profile.

A series of adaptors with different types of sockets and functions can be hooked to the electrified profile. The electrified profile and its components and adaptors are always available in the finish matt black.